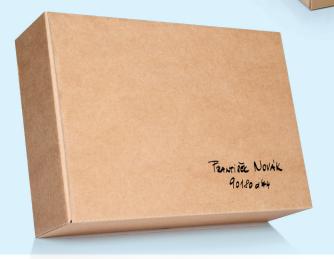

#### Parcel with written information

Not having a printer? Never mind. Just write the recipient's name and surname and the posting code from the email notification on the parcel. You can then bring the parcel to a Balíkovna located at post office. The personnel will print the address label and stick it on the parcel.