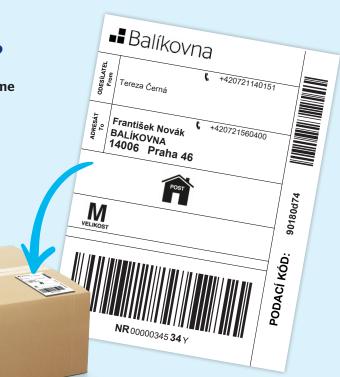

#### How to label the parcel correctly?

Each parcel must have an address label or the recipient's name and posting code written on it. Otherwise, we cannot reliably deliver it.

#### Print the address label

Print the address label sent to your email address and glue it on the parcel. You can then drop the parcel off at any Balíkovna location.